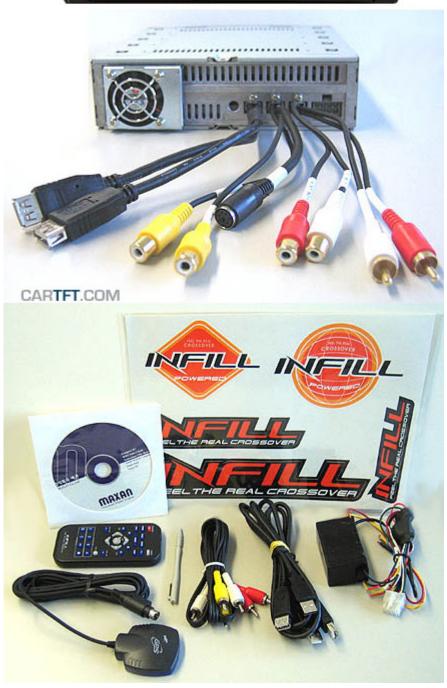

Battery protection: The device turns off power completely after 18 hours of inactivity (deep discharge protection).

| <br>turno di portor dompiotory antor lo modro di madarrity (doop diconargo protoditi                                                                                                                                                                                                                        | ,-         |
|-------------------------------------------------------------------------------------------------------------------------------------------------------------------------------------------------------------------------------------------------------------------------------------------------------------|------------|
| VIA EDEN ESP 10000 (1GHz)                                                                                                                                                                                                                                                                                   |            |
| CN400                                                                                                                                                                                                                                                                                                       | North<br>~ |
| VT8237CE                                                                                                                                                                                                                                                                                                    | South      |
| 512MB (included)                                                                                                                                                                                                                                                                                            |            |
| Unichrome pro 3D/2D Graphic Engine. Up to 64MB Frame Buffer                                                                                                                                                                                                                                                 |            |
| 7" Wide-Screen touch-Screen Digital TFT LCD<br>Resolution 800 X 480                                                                                                                                                                                                                                         |            |
| 2 channel pre-out Intergrated Direct Sound Compatible AC97 Aucio CODEC 2 X Stereo LINE Input                                                                                                                                                                                                                |            |
| Sirf3 GPS receiver                                                                                                                                                                                                                                                                                          |            |
| 4 X port USB 2.0 Interface support(Front 2Ports, Rear 2Ports)                                                                                                                                                                                                                                               |            |
| 40GB (included)                                                                                                                                                                                                                                                                                             |            |
| 2 X VIDEO Input For Rear Camera and Other                                                                                                                                                                                                                                                                   | VIDEO      |
| 176mm (W) x 50mm (H) x 193mm (D) [plus 25mm Overlap Front]  - Infill S3 Car-PC (512MB RAM, 40GB HDD)  - IR Remote  - Touchscreen-pencil (Touchscreen can also be used with fingers)  - GPS-receiver  - Video RCA extension cables  - USB extension cable  - Power/Speakers/Misc-connector cable  - DriverCD |            |
|                                                                                                                                                                                                                                                                                                             |            |