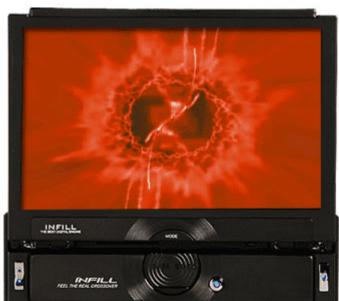

Battery protection: The device turns off power completely after 18 hours of inactivity (deep discharge protection).

| <br>turno di portor dompiotory antor lo modro di madarrity (doop diconargo protoditi                                                                                                                                                                                                                        | ,-         |
|-------------------------------------------------------------------------------------------------------------------------------------------------------------------------------------------------------------------------------------------------------------------------------------------------------------|------------|
| VIA EDEN ESP 10000 (1GHz)                                                                                                                                                                                                                                                                                   |            |
| CN400                                                                                                                                                                                                                                                                                                       | North<br>~ |
| VT8237CE                                                                                                                                                                                                                                                                                                    | South      |
| 512MB (included)                                                                                                                                                                                                                                                                                            |            |
| Unichrome pro 3D/2D Graphic Engine. Up to 64MB Frame Buffer                                                                                                                                                                                                                                                 |            |
| 7" Wide-Screen touch-Screen Digital TFT LCD<br>Resolution 800 X 480                                                                                                                                                                                                                                         |            |
| 2 channel pre-out Intergrated Direct Sound Compatible AC97 Aucio CODEC 2 X Stereo LINE Input                                                                                                                                                                                                                |            |
| Sirf3 GPS receiver                                                                                                                                                                                                                                                                                          |            |
| 4 X port USB 2.0 Interface support(Front 2Ports, Rear 2Ports)                                                                                                                                                                                                                                               |            |
| 40GB (included)                                                                                                                                                                                                                                                                                             |            |
| 2 X VIDEO Input For Rear Camera and Other                                                                                                                                                                                                                                                                   | VIDEO      |
| 176mm (W) x 50mm (H) x 193mm (D) [plus 25mm Overlap Front]  - Infill S3 Car-PC (512MB RAM, 40GB HDD)  - IR Remote  - Touchscreen-pencil (Touchscreen can also be used with fingers)  - GPS-receiver  - Video RCA extension cables  - USB extension cable  - Power/Speakers/Misc-connector cable  - DriverCD |            |
|                                                                                                                                                                                                                                                                                                             |            |